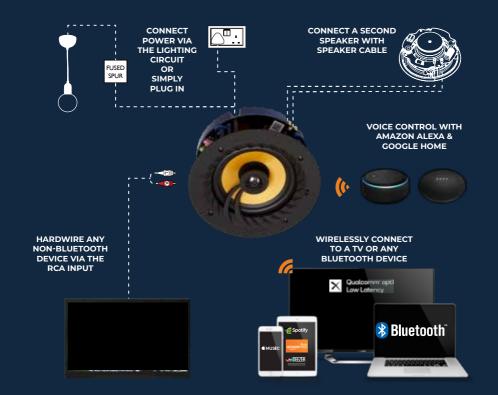

### **CONNECTIONS DIAGRAM**

#### LITHE-LINK

For larger areas, connect up to 6 ceiling speakers together