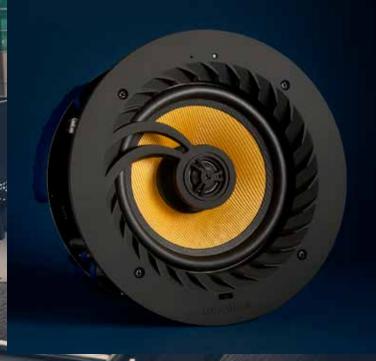

# ALL-IN-ONE Bluetooth IN-CEILING AUDIO

Seamlessly integrate audio into any airline lounge with our innovative Lithe Audio Wireless Bluetooth Ceiling Speaker. Designed to enable high quality audio streaming from any Bluetooth-enabled device.

#### **ALL-IN-ONE SYSTEM**

Save precious space with our built-in amplifier